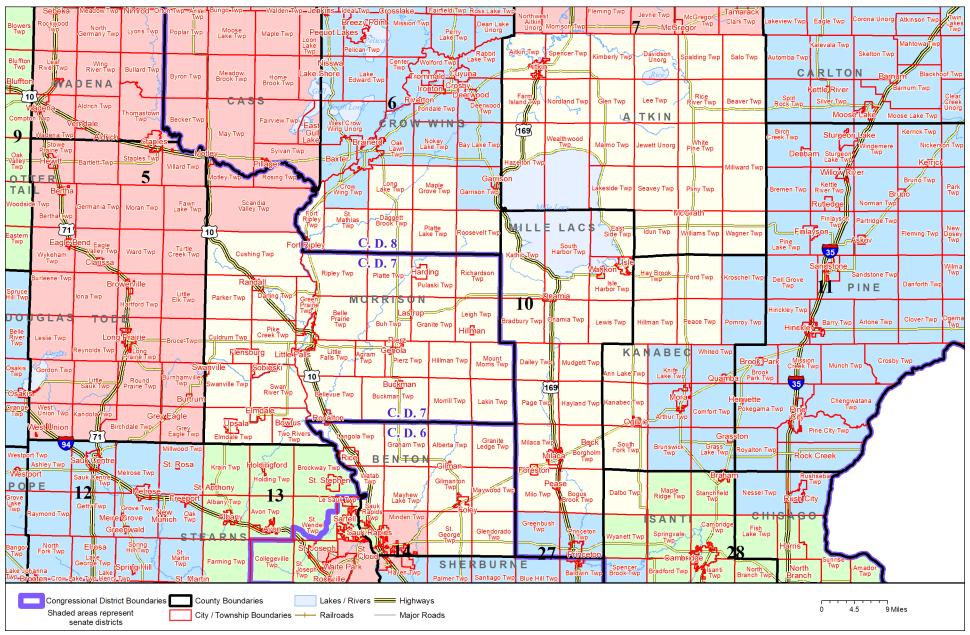

## **Senate District 10**

Published by Office of the Minnesota Secretary of State, Elections Division. Current as of May 2024. Look up districts & polling places at https://pollfinder.sos.mn.gov

## **District Description**

Territory of Minnesota Senate District 10:

- This area in Aitkin County:
  - Aitkin
  - Aitkin Twp
  - Beaver Twp
  - Farm Island Twp
  - Glen Twp
  - Hazelton Twp
  - o Idun Twp
  - Kimberly Twp
  - Lakeside Twp
  - Lee Twp
  - Mcgrath
  - Malmo Twp
  - Millward Twp
  - Nordland Twp
  - o Pliny Twp
  - Rice River Twp
  - Salo Twp
  - Seavey Twp
  - Spalding Twp
  - Spencer Twp
  - Wagner Twp
  - Wealthwood Twp
  - White Pine Twp
  - Williams Twp
  - These precincts in unorganized territory:
    - UNORG 45-24 (JEWETT UNORG)
    - UNORG 47-24 (DAVIDSON UNORG)
- This area in Benton County:
  - Alberta Twp
  - Foley
  - Gilman
  - o Gilmanton Twp
  - o Glendorado Twp
  - Graham Twp
  - Granite Ledge Twp

- Langola Twp
- Mayhew Lake Twp
- Maywood Twp
- o Rice
- Royalton
- St. George Twp
- Watab Twp
- This area in Crow Wing County:
  - Daggett Brook Twp
  - Fort Ripley
  - Fort Ripley Twp
  - Long Lake Twp
  - Maple Grove Twp
  - Platte Lake Twp
  - o Roosevelt Twp
  - St. Mathias Twp
- This area in Isanti County:
  - o Dalbo Twp
- This area in Kanabec County:
  - o Ann Lake Twp
  - Ford Twp
  - Hay Brook Twp
  - Hillman Twp
  - Kanabec Twp
  - o Ogilvie
  - Peace Twp
  - South Fork Twp
- This area in Mille Lacs County:
  - o Bock
  - Bogus Brook Twp
  - Borgholm Twp
  - o Bradbury Twp
  - Dailey Twp
  - East Side Twp
  - Foreston
  - o Hayland Twp
  - o Isle
  - Isle Harbor Twp
  - Kathio Twp

- Lewis Twp
- o Milaca
- Milaca Twp
- o Milo Twp
- o Mudgett Twp
- o Onamia
- Onamia Twp
- Page Twp
- o Pease
- South Harbor Twp
- Wahkon
- This area in Morrison County:
  - Agram Twp
  - Belle Prairie Twp
  - o Bellevue Twp
  - Bowlus
  - o Buckman
  - **Buckman Twp**
  - o Buh Twp
  - Culdrum Twp
  - Cushing Twp
  - Darling Twp
  - o Elmdale
  - o Elmdale Twp
  - Flensburg
  - o Genola
  - Granite Twp
  - Green Prairie Twp
  - Harding
  - o Hillman
  - Hillman Twp
  - o Lakin Twp
  - Lastrup
  - Leigh Twp
  - Little Falls
  - o Little Falls Twp
  - Morrill Twp
  - Mount Morris Twp
  - Parker Twp

- o Pierz
- o Pierz Twp
- Dike Creek Twp
- Platte Twp
- o Pulaski Twp
- o Randall
- o Richardson Twp
- o Ripley Twp
- Royalton
- o Sobieski
- Swan River Twp
- Swanville
- Swanville Twp
- o Two Rivers Twp
- o Upsala