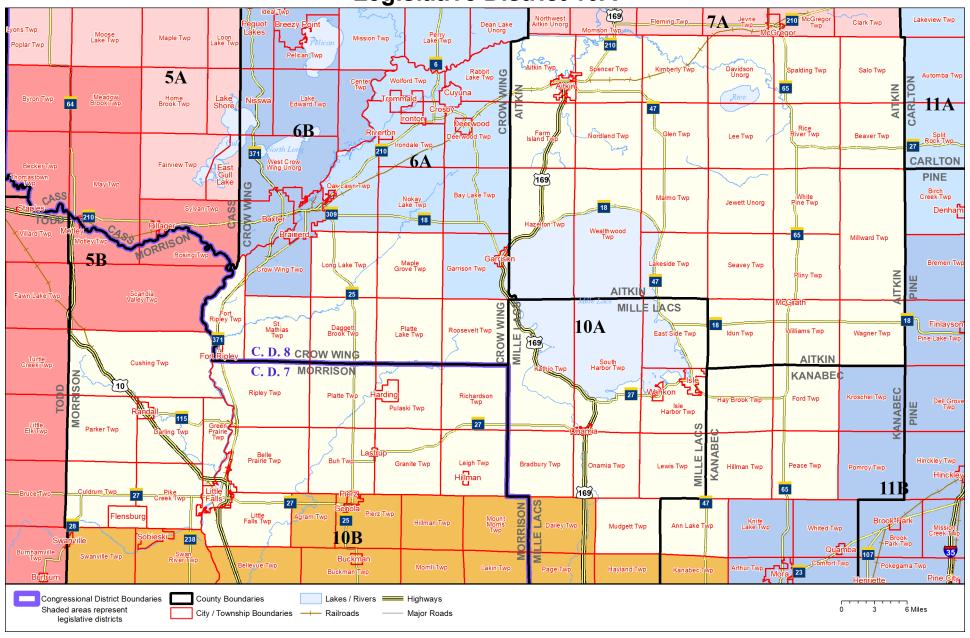

**Legislative District 10A** 

Published by Office of the Minnesota Secretary of State, Elections Division. Current as of February 2024. Look up districts & polling places at https://pollfinder.sos.mn.gov

## **District Description**

Territory of Minnesota Legislative District 10A:

- This area in Aitkin County:
  - Aitkin
  - Aitkin Twp
  - Beaver Twp
  - Farm Island Twp
  - o Glen Twp
  - o Hazelton Twp
  - Idun Twp
  - o Kimberly Twp
  - Lakeside Twp
  - Lee Twp
  - Mcgrath
  - o Malmo Twp
  - Millward Twp
  - Nordland Twp
  - o Pliny Twp
  - Rice River Twp
  - Salo Twp
  - Seavey Twp
  - Spalding Twp
  - Spencer Twp
  - Wagner Twp
  - Wealthwood Twp
  - White Pine Twp
  - Williams Twp
  - These precincts in unorganized territory:
    - UNORG 45-24 (JEWETT UNORG)
    - UNORG 47-24 (DAVIDSON UNORG)
- This area in Crow Wing County:
  - Daggett Brook Twp
  - Fort Ripley
  - Fort Ripley Twp
  - Long Lake Twp
  - o Maple Grove Twp
  - o Platte Lake Twp
  - Roosevelt Twp

- o St. Mathias Twp
- This area in Kanabec County:
  - Ann Lake Twp
  - Ford Twp
  - Hay Brook Twp
  - Hillman Twp
  - Peace Twp
- This area in Mille Lacs County:
  - Bradbury Twp
  - East Side Twp
  - o Isle
  - Isle Harbor Twp
  - o Kathio Twp
  - o Lewis Twp
  - Mudgett Twp
  - o Onamia
  - o Onamia Twp
  - South Harbor Twp
  - Wahkon
- This area in Morrison County:
  - Belle Prairie Twp
  - o Buh Twp
  - Culdrum Twp
  - o Cushing Twp
  - o Darling Twp
  - Flensburg
  - Granite Twp
  - o Green Prairie Twp
  - Harding
  - o Hillman
  - Lastrup
  - Leigh Twp
  - Little Falls
  - o Little Falls Twp
  - Parker Twp
  - Pike Creek Twp
  - Platte Twp
  - Pulaski Twp
  - o Randall

- Richardson Twp Ripley Twp