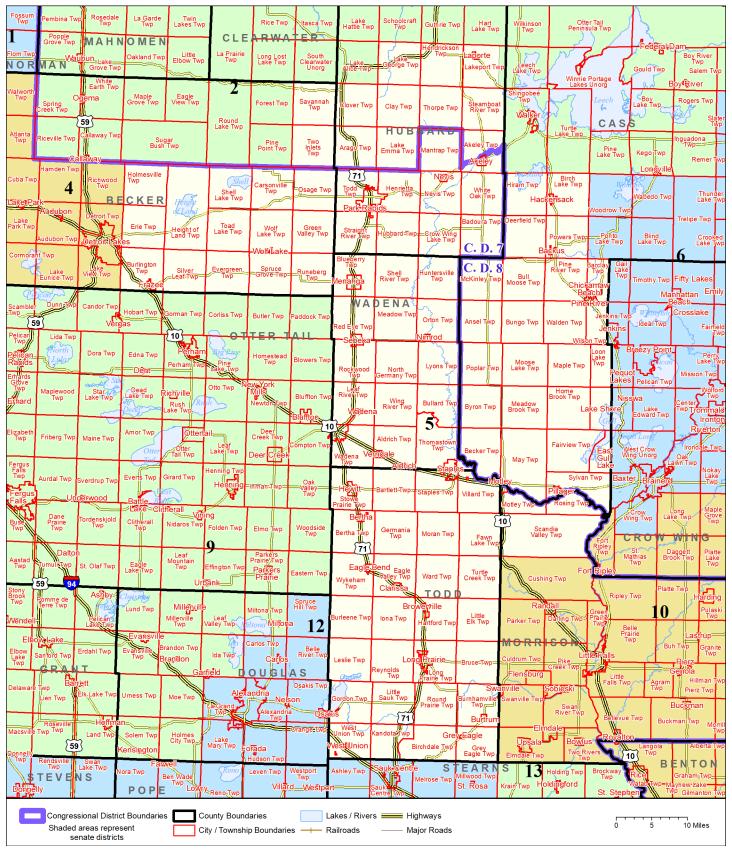

## **Senate District 5**

Published by Office of the Minnesota Secretary of State, Elections Division. Current as of February 2024. Look up districts & polling places at https://pollfinder.sos.mn.gov

## **District Description**

Territory of Minnesota Senate District 5:

- This area in Becker County:
  - Burlington Twp
  - o Carsonville Twp
  - o Erie Twp
  - Evergreen Twp
  - o Frazee
  - o Green Valley Twp
  - Height Of Land Twp
  - Holmesville Twp
  - Osage Twp
  - o Runeberg Twp
  - Savannah Twp
  - o Shell Lake Twp
  - Silver Leaf Twp
  - Spruce Grove Twp
  - Toad Lake Twp
  - o Two Inlets Twp
  - o Wolf Lake
  - Wolf Lake Twp
- This area in Cass County:
  - Ansel Twp
  - o Backus
  - Barclay Twp
  - Becker Twp
  - Birch Lake Twp
  - Bull Moose Twp
  - o Bungo Twp
  - o Byron Twp
  - o Chickamaw Beach
  - Deerfield Twp
  - o East Gull Lake
  - Fairview Twp
  - Hackensack
  - Hiram Twp
  - Home Brook Twp
  - o Lake Shore
  - Loon Lake Twp
  - McKinley Twp
  - Maple Twp
  - May Twp
  - Meadow Brook Twp
  - Moose Lake Twp
  - Motley
  - Pillager
  - o Pine River
  - o Pine River Twp
  - Poplar Twp
  - o Powers Twp
  - Sylvan Twp

- o Walden Twp
- Wilson Twp
- This area in Hubbard County:
  - Akeley
  - Akeley Twp
  - o Arago Twp
  - o Badoura Twp
  - Clay Twp
  - o Clover Twp
  - Crow Wing Lake Twp
  - o Hendrickson Twp
  - Henrietta Twp
  - Hubbard Twp
  - Lake Emma Twp
  - Lake George Twp
  - These precincts in Lakeport Twp:
    - LAKEPORT TWP. P-1
  - o Laporte
  - Mantrap Twp
  - o Nevis
  - Nevis Twp
  - Park Rapids
  - o These precincts in Steamboat River Twp:
    - STEAMBOAT RIVER TWP. P-1
  - Straight River Twp
  - o Thorpe Twp
  - Todd Twp
  - White Oak Twp
- This area in Morrison County:
  - Motley
  - Motley Twp
  - Rosing Twp
  - Scandia Valley Twp
- Todd County
- Wadena County